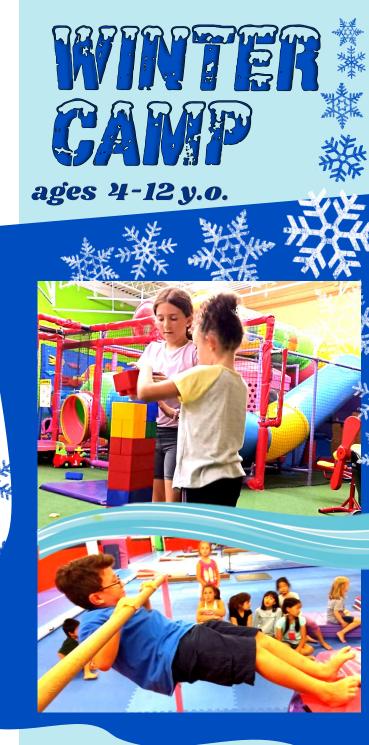

## book your next adventure with ABL!

- For Boys & Girls
- Experience in Gymnastics/ Dance
  NOT required to join
- Perfect for ages 4 12 y.o.
- Choose from variety of day options
- Online Registration only:

#### Weekly Program includes:

- Gymnastics,
- Tumbling, Dance,Active Team Games,
- Indoor Playground,Arts & Crafts Projects,
- Bouncy Houses!